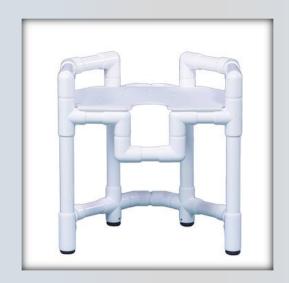

## **DATASHEET: CSS32**

## **Corner Shower Bench**

| Technical Data    |         |
|-------------------|---------|
| Height:           | 22.5"   |
| Width:            | 23"     |
| Depth:            | 18"     |
| Between the Arms: | 19"     |
| Seat to Floor:    | 17"     |
| Weight:           | 20 lbs  |
| Weight Capacity:  | 300 lbs |
| Ship Weight:      | 25 lbs  |
| Shipping Method:  | Parcel  |

## **Features:**

- Fits easily in tight spaces
- Place this bench in a corner touching the walls
- Not for free standing use
- High density polyethylene seat has drainage holes and front cutout for easy access for bathing care
- Non-slip rubber leg tips